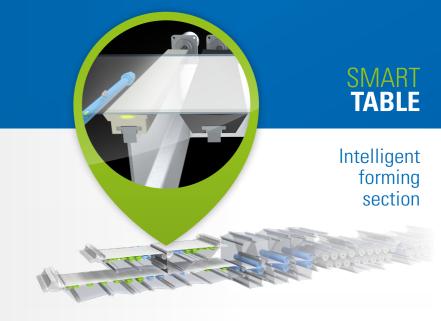

In the zone of the suction rolls, wear parts with sensors that measure the temperature, wear, water flow quantity and noise are controlled through software.

In the area of the forming section, **dewatering elements** are controlled; they are adjusted manually or automated, horizontally or vertically, to enhance the paper quality.