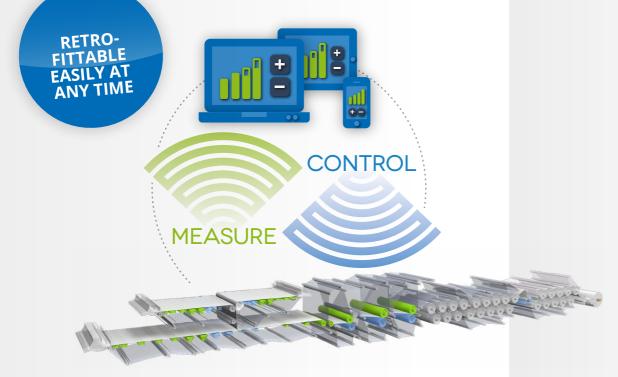

## More performance and safety with **ROBASMART**

**Röchling Leripa Papertech** — leading innovator of wear parts for paper machines — is the first company to address the forward-looking theme of Industry 4.0, and is developing a new "smart" product line called **ROBASMART.** 

The relevant values are acquired from the wear parts, which are fitted with a large number of sensors, and passed on to the control cabin of the paper machine. Then, using **ROBASMART** the machine settings can be matched and optimized manually or fully automatically.

In the zone of the suction rolls, wear parts with sensors that measure the temperature, wear, water flow quantity and noise are controlled through software.

In the area of the forming section, **dewatering elements** are controlled; they are adjusted manually or automated, horizontally or vertically, to enhance the paper quality.