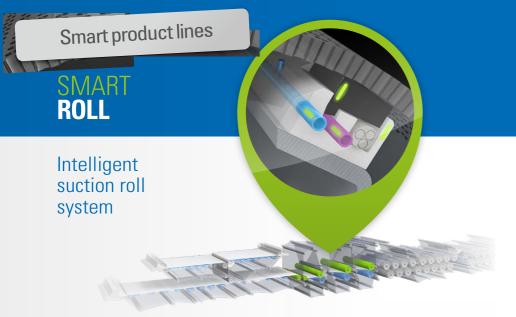

In the zone of the suction rolls, wear parts with sensors that measure the temperature, wear, water flow quantity and noise are controlled through software.

In the area of the forming section, **dewatering elements** are controlled; they are adjusted manually or automated, horizontally or vertically, to enhance the paper quality.