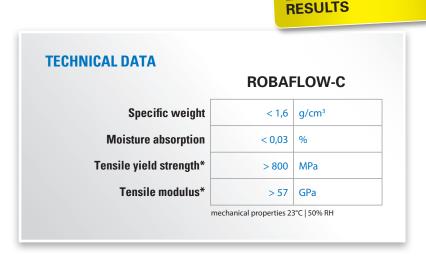

ROBAFLOW®-C Premium carbon fiber headboxsheet



## **ROBAFLOW-C:**

Special carbon fiber Headboxsheet which provides best possible performance and a surface as smooth as glass.

Resisting against high loads on tips close to slice.

## **ADVANTAGES**

- Perfect sheet formation
- Highest production safety one piece design
- Highest stiffness in tip area
- Extended lifetime
- No heat expansion
- Full chemical resistance

Röchlingstraße 1, 4151 Oepping, Austria Tel.: +43 (0) 7289 4611-0 Fax: +43 (0) 7289 4611-9900 www.leripa.com, e-mail: robaproducts@leripa.com





ROBAFLOW-C lamellas are designed to fit perfect in every common paper, board and tissue headbox. Additionally also special shapes can be tailor made.



## Röchling LERIPA Papertech GmbH & Co KG

Röchlingstraße 1, 4151 Oepping, Austria Tel.: +43 (0) 7289 4611-0 Fax: +43 (0) 7289 4611-9900 www.leripa.com, e-mail: robaproducts@leripa.com