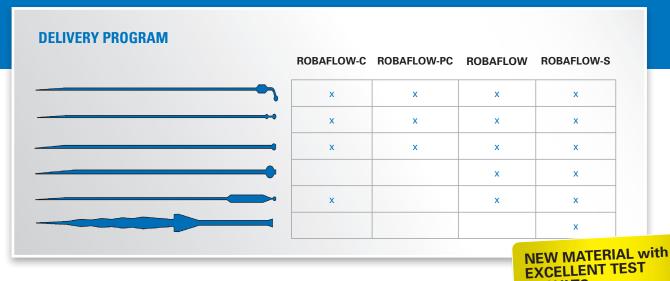

ROBAFLOW-C lamellas are designed to fit perfect in every common paper, board and tissue headbox. Additionally also special shapes can be tailor made.