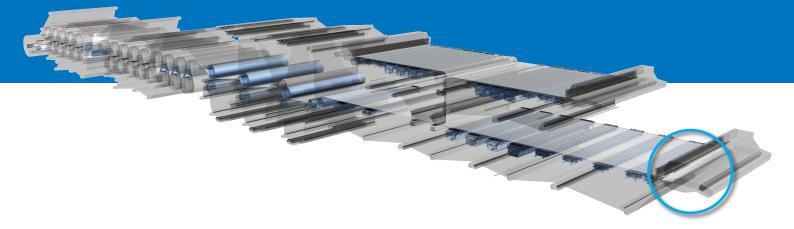

ROBAFLOW-C lamellas are designed to fit perfect in every common paper, board and tissue headbox. Additionally also special shapes can be tailor made.