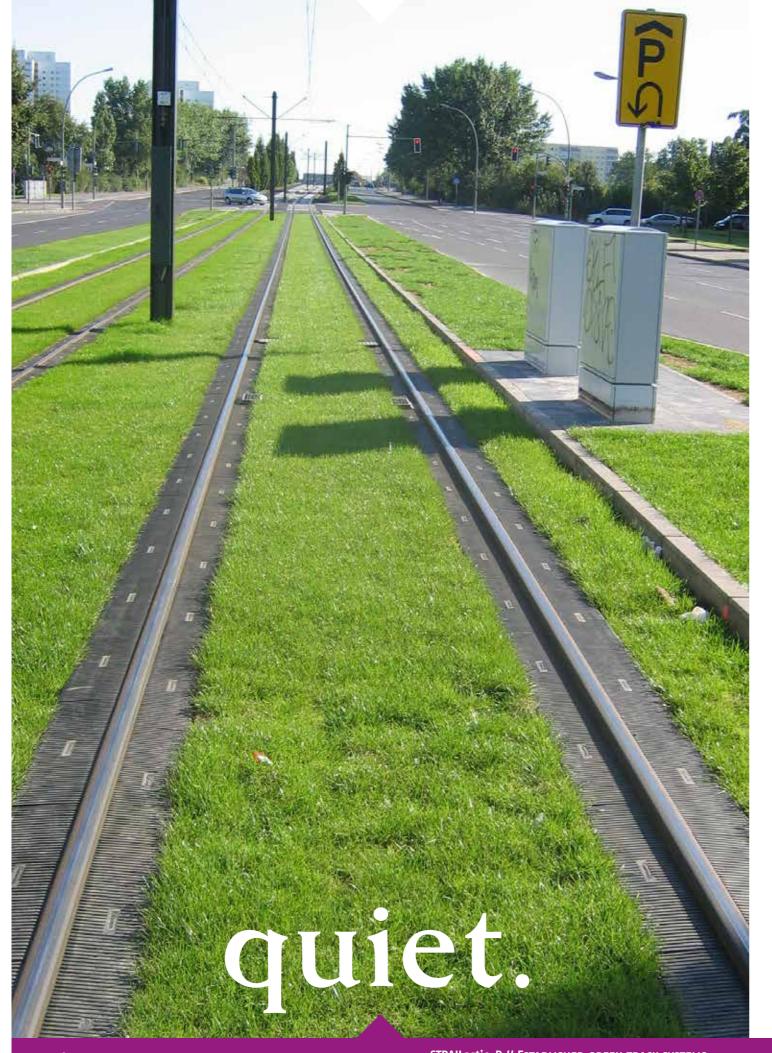

Green tracks retain a large amount of rain water and they bind road dust, which in view of today's fine particulate concerns represents a clear advantage, and thus improves the micro-environment in the urban centres.

Adding lawn or sedum to routes, injects the tramway with a whole new lease of life! Yet, apart from giving your track a natural appearance and making it visually attractive, STRAILastic\_R also offers significant advantages that meet STRAILastic\_R\_TYPE ZURICH is unrivalled in its ease of use; the highest demands.