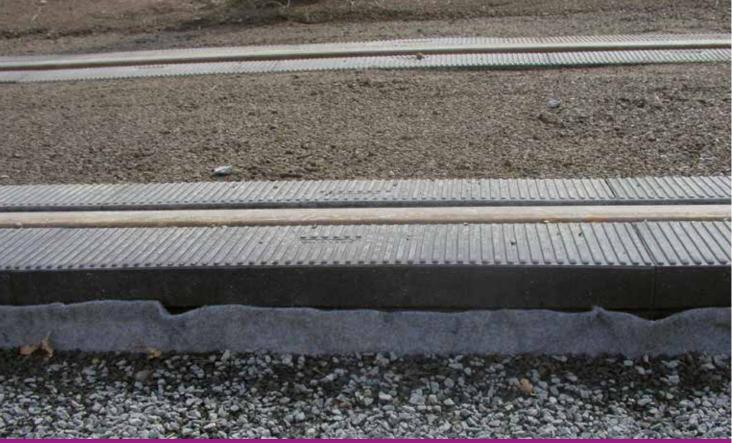

### STRAL astic\_R\_TYPE AUGSBURG

**STRAILastic\_R\_TYPE AUGSBURG** has been especially developed to raise the lawn or sedum surfaces up to rail head height. A flange groove can be integrated into the product as required. The encapsulation of the rails in this way reduces primary air–borne noise in comparison with open constructions considerably; environmental emissions are minimised!

1 lawn filler blocks

- 4 non shrinking mortar
- 5 STRAILastic\_CLIP fixing clamp
- 6 chamber filling element
- 7 rubber surface nearly up to rolling level

**01**: STRAILastic\_R\_TYPE AUGSBURG

**03**: STRAILastic\_R\_TYPE BELGRAD