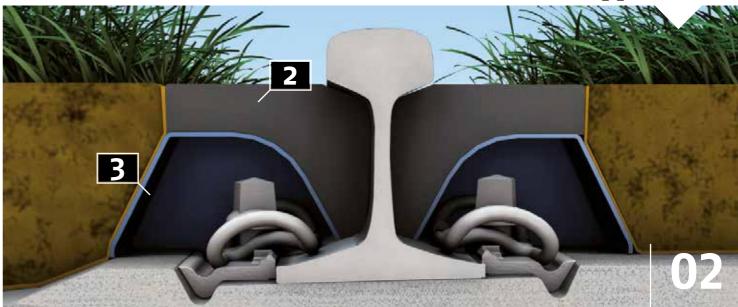

## STRAL astic\_R\_TYPE BELGRADE

**STRAILastic** today offers System **STRAILastic\_R\_TYPE BELGRADE**, which is a permanently elastic filler block made of vulcanised rubber and suitable for almost all grooved rails. **STRAILastic\_R\_TYPE BELGRADE** is characterised by its excellent electrical stray current insulation and good sound absorption.

- 4 non shrinking mortar
- 5 STRAILastic\_CLIP fixing clamp
- 6 chamber filling element
- 7 rubber surface nearly up to rolling level

**01**: STRAILastic\_R\_TYPE AUGSBURG

**03**: STRAILastic\_R\_TYPE BELGRAD