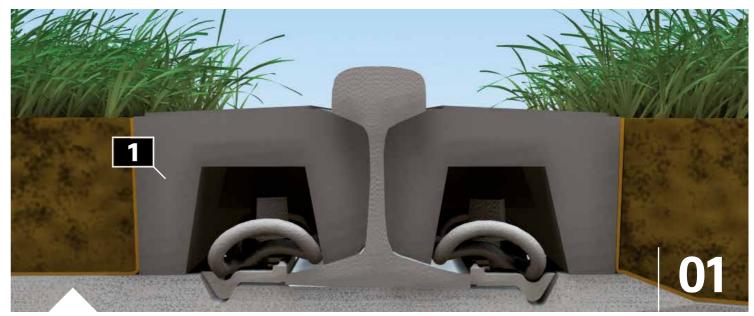

### STRAL astic\_R\_TYPE AUGSBURG

**STRAILastic\_R\_TYPE AUGSBURG** has been especially developed to raise the lawn or sedum surfaces up to rail head height. A flange groove can be integrated into the product as required. The encapsulation of the rails in this way reduces primary air–borne noise in comparison with open constructions considerably; environmental emissions are minimised!

1 lawn filler blocks

- 4 non shrinking mortar
- 5 STRAILastic\_CLIP fixing clamp
- 6 chamber filling element
- 7 rubber surface nearly up to rolling level

**01**: STRAILastic\_R\_TYPE AUGSBURG

**03**: STRAILastic\_R\_TYPE BELGRAD