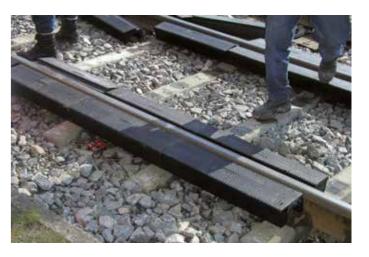

**STRAILastic\_R\_TYPE ZURICH** is impressively uncomplicated to use; installation and deinstallation are both possible without requiring complicated technology.

you will be surprised how fast and simple installation and de-installation is! The System comes in 2 partial variants > for tracks with exposed rail head and for crossings with sections leading up to driving surface tangents with shaped flange groove.