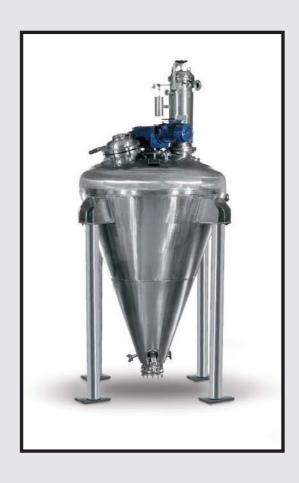

## **FEATURES**

- Conical vacuum mixer-dryer
- Recommended for vacuum drying and homogenizing powders
- Includes: a conical section flanged to a dished head, a mixing auger that revolves and rotates, a dust filter
- The agitator's two actions move the total amount of the product in the vessel from the bottom to the top
- The conical vessel allows the complete discharge after drying
- The auger is supported from the top

## **OPTIONS**

- Available volumes from 120 to 10.000 liters
- Single or double mechanical seal dry running or "lift-off"
- Available in chemical, pharmaceutical and sterile versions
- Vacuum, solvent recovery, heating & cooling, inerting systems
- PLC automation systems
- Material in contact with the product:
  316 L Stainless Steel, SAF 2205, Uranus B6,
  Hastelloy C 22, Titanium and many more