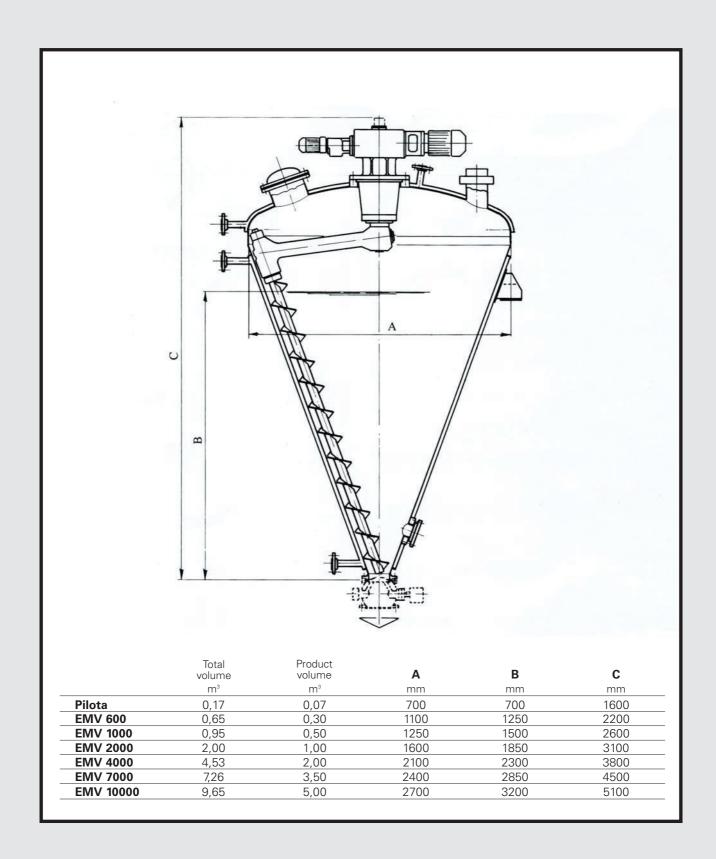

## **FEATURES**

- Conical vacuum mixer-dryer
- Recommended for vacuum drying and homogenizing powders
- Includes: a conical section flanged to a dished head, a mixing auger that revolves and rotates, a dust filter
- The agitator's two actions move the total amount of the product in the vessel from the bottom to the top
- The conical vessel allows the complete discharge after drying
- The auger is supported from the top

## **OPTIONS**

- Available volumes from 120 to 10.000 liters
- Single or double mechanical seal dry running or "lift-off"
- Available in chemical, pharmaceutical and sterile versions
- Vacuum, solvent recovery, heating & cooling, inerting systems
- PLC automation systems
- Material in contact with the product:
  316 L Stainless Steel, SAF 2205, Uranus B6,
  Hastelloy C 22, Titanium and many more