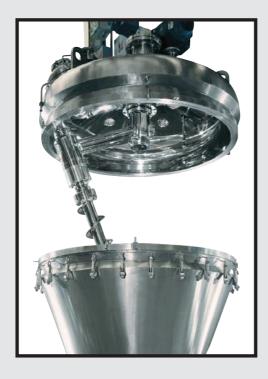

## **FEATURES**

- Conical vacuum mixer-dryer
- Recommended for vacuum drying and homogenizing powders
- Includes: a conical section flanged to a dished head, a mixing auger that revolves and rotates, a dust filter
- The agitator's two actions move the total amount of the product in the vessel from the bottom to the top
- The conical vessel allows the complete discharge after drying
- The auger is supported from the top